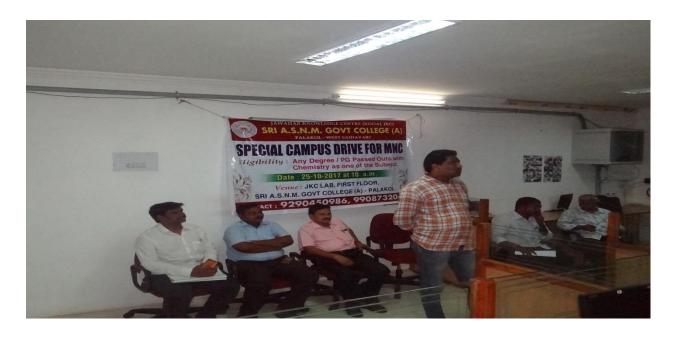

#### **REPORT OF JOB DRIVE**

The Job Drive Conducted on **20.04.2017** at Sri A.S.N.M Govt College(A)-Palakol.The registration process had started at 9'O Clock. Overall **67** students are registered and they were from all JKC Students and non JKC Students of West Godavari District of various Govt. /Aided/Private Degree Colleges.