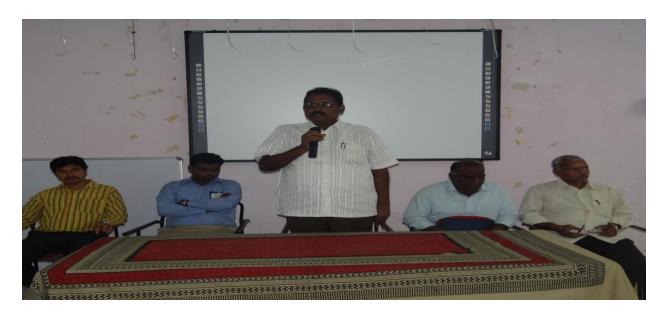

#### **REPORT OF JOB DRIVE**

The Job Drive Conducted on **20.04.2017** at Sri A.S.N.M Govt College(A)-Palakol.The registration process had started at 9'O Clock. Overall **67** students are registered and they were from all JKC Students and non JKC Students of West Godavari District of various Govt. /Aided/Private Degree Colleges.