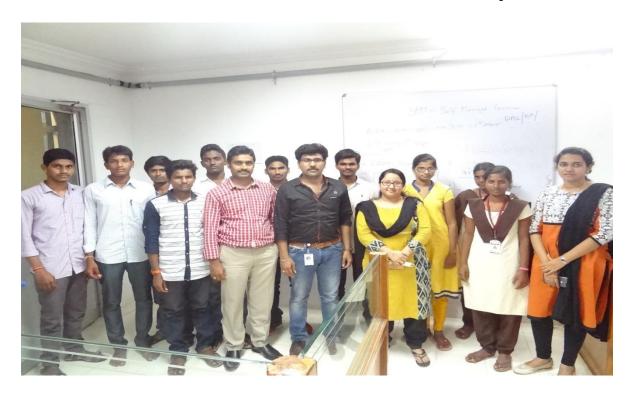

#### **REPORT OF JOB DRIVE**

The Job Drive Conducted on **20.04.2017** at Sri A.S.N.M Govt College(A)-Palakol.The registration process had started at 9'O Clock. Overall **67** students are registered and they were from all JKC Students and non JKC Students of West Godavari District of various Govt. /Aided/Private Degree Colleges.