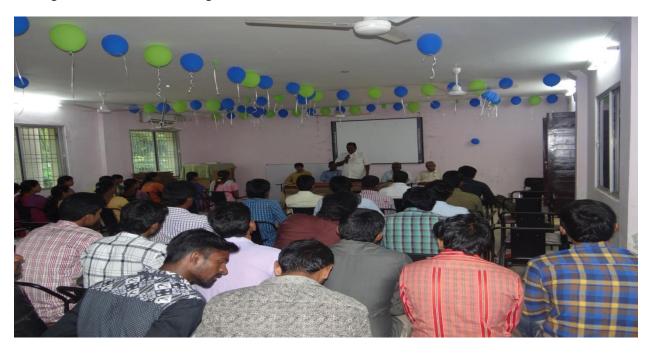

#### **REPORT OF JOB DRIVE**

The Job Drive Conducted on **20.04.2017** at Sri A.S.N.M Govt College(A)-Palakol.The registration process had started at 9'O Clock. Overall **67** students are registered and they were from all JKC Students and non JKC Students of West Godavari District of various Govt. /Aided/Private Degree Colleges.