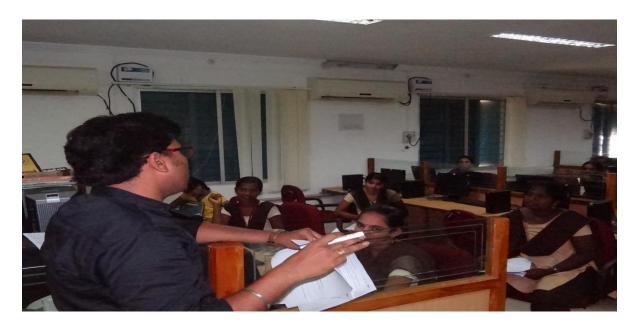

#### **REPORT OF JOB DRIVE**

The Job Drive Conducted on **20.04.2017** at Sri A.S.N.M Govt College(A)-Palakol.The registration process had started at 9'O Clock. Overall **67** students are registered and they were from all JKC Students and non JKC Students of West Godavari District of various Govt. /Aided/Private Degree Colleges.