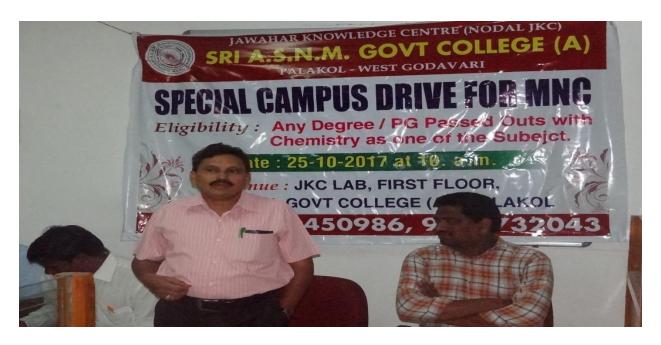

#### **CAMPUS RECRUITMENT DRIVE ON**

## ICICI BANK-TVS TS

CONDUCTED BY JAWAHAR KNOWLEDGE CENTRE,

#### SRI A.S.N.M GOVT COLLEGE(A)-PALAKOL

DATE:20-04-2017.

**PLACE:PALAKOL** 

#### **REPORT OF JOB DRIVE**

The Job Drive Conducted on **20.04.2017** at Sri A.S.N.M Govt College(A)-Palakol.The registration process had started at 9'O Clock. Overall **67** students are registered and they were from all JKC Students and non JKC Students of West Godavari District of various Govt. /Aided/Private Degree Colleges.